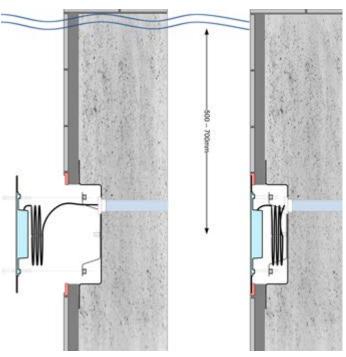

## Installation manual

Fibre ring (V0191) in tiled pools WV15 flat (for the tiler)

The tiler can treat the mounting ring in the same way as tiles. The tile adhesive and cement used for tiles can also be used for the mounting ring

### Place mounting ring step-by-step plan

1. The pot is cast into the concrete of the pool wall.

2. Tile partially over the recessed housing.

3. Place the ring on the recessed housing and screw it to recessed housing.

4. Mark the mounting ring with a marker.

5. Remove the ring from the wall so that only the outline of the ring is visible.

6. Remove the tiles, grind the tiles to the desired shape and stick them back.

7. Fill the edge with cement/tile adhesive and screw the ring back onto the recessed housing so that it is flush with the surface of the tiles. The ring can then be added flush with the other tiles.

8. The installer can then install the pool light.