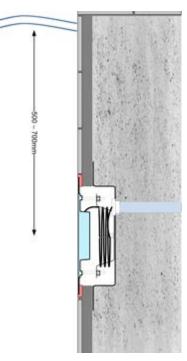

## Installation manual

Fibre ring (V0191) in tiled pools WV15 flat (for the tiler)

The tiler can treat the mounting ring in the same way as tiles. The tile adhesive and cement used for tiles can also be used for the mounting ring

### Place mounting ring step-by-step plan

1. The pot is cast into the concrete of the pool wall.

2. Tile partially over the recessed housing.

3. Place the ring on the recessed housing and screw it to recessed housing.