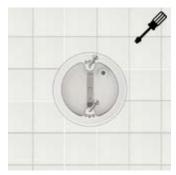

## Step-by-step plan for placing an underwater floodlight

1. Loosen the screws of the mounting ring

2. Cut off the plastic edge of the mounting ring.

3. This is what the ring looks like after the plastic has been removed.