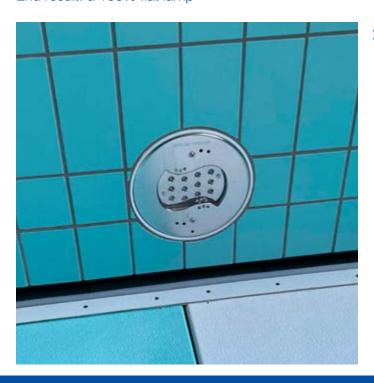

sive and cement used for tiles can also be used for the mounting ring

### Place mounting ring step-by-step plan



1. The pot is cast into the concrete of the pool wall.



2. Tile partially over the recessed housing.



3. Place the ring on the recessed housing and screw it to recessed housing.



4. Mark the mounting ring with a marker.



5. Remove the ring from the wall so that only the outline of the ring is visible.



6. Remove the tiles, grind the tiles to the desired shape and stick them back.



7. Fill the edge with cement/tile adhesive and screw the ring back onto the recessed housing so that it is flush with the surface of the tiles. The ring can then be added flush with the other tiles.



8. The installer can then install the pool light.

#### End result: a 100% flat lamp





# Installation manual

Fibre ring (V0191) in tiled pools WV15 flat (for the tiler)



## Step-by-step plan for placing an underwater floodlight



1. Loosen the screws of the mounting ring



2. Cut off the plastic edge of the mounting ring.



3. This is what the ring looks like after the plastic has been removed.



4. Place the pool light and tighten the screws.



## End result: a 100% flat lamp







| The Netherlands        | France                      | Germany                |
|------------------------|-----------------------------|------------------------|
| WaterVision BV         | WaterVision SARL            | WaterVision GmbH       |
| Vlierberg 9            | 130 Boulevard de la Liberté | Boschstraße 16         |
| NL-3755 BS Eemnes      | FR-59000 Lille              | D