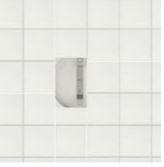

## Step-by-step plan for placing an underwater floodlight

1. Loosen the screws of the mounting ring

2. Cut off the plastic edge of the mounting ring.

3. This is what the ring looks like after the plastic has been removed.