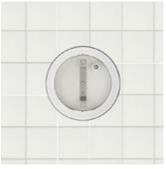

### Place mounting ring step-by-step plan

1. The pot is cast into the concrete of the pool wall.

2. Tile partially over the recessed housing.

3. Place the ring on the recessed housing and screw it to recessed housing.

4. Mark the mounting ring with a marker.

5. Remove the ring from the wall so that only the outline of the ring is visible.

6. Remove the tiles, grind the tiles to the desired shape and stick them back.

7. Fill the edge with cement/tile adhesive and screw the ring back onto the recessed housing so that it is flush with the surface of the tiles. The ring can then be added flush with the other tiles.