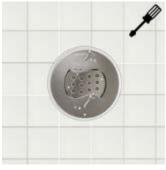

## Step-by-step plan for placing an underwater floodlight

1. Loosen the screws of the mounting ring

2. Cut off the plastic edge of the mounting ring.

3. This is what the ring looks like after the plastic has been removed.

4. Place the pool light and tighten the screws.