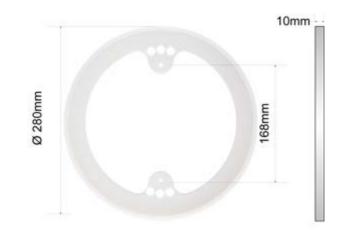

## Installation manual

Fibre ring (V0191) in tiled pools WV15 flat (for the tiler)

The tiler can treat the mounting ring in the same way as tiles. The tile adhesive and cement used for tiles can also be used for the mounting ring

# Installation manual

Fibre ring (V0191) in tiled pools WV15 flat (for the tiler)