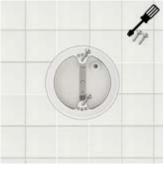

## Step-by-step plan for placing an underwater floodlight

1. Loosen the screws of the mounting ring

2. Cut off the plastic edge of the mounting ring.

3. This is what the ring looks like after the plastic has been removed.

4. Place the pool light and tighten the screws.