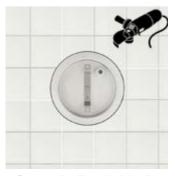

4. Mark the mounting ring with a marker.

5. Remove the ring from the wall so that only the outline of the ring is visible.

6. Remove the tiles, grind the tiles to the desired shape and stick them back.

7. Fill the edge with cement/tile adhesive and screw the ring back onto the recessed housing so that it is flush with the surface of the tiles. The ring can then be added flush with the other tiles.

8. The installer can then install the pool light.