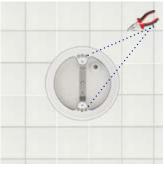

## Step-by-step plan for placing an underwater floodlight

1. Loosen the screws of the mounting ring

2. Cut off the plastic edge of the mounting ring.

3. This is what the ring looks like after the plastic has been removed.