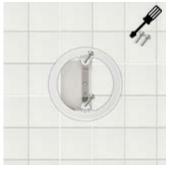

### Place mounting ring step-by-step plan

1. The pot is cast into the concrete of the pool wall.

2. Tile partially over the recessed housing.

3. Place the ring on the recessed housing and screw it to recessed housing.

4. Mark the mounting ring with a marker.

5. Remove the ring from the wall so that only the outline of the ring is visible.

6. Remove the tiles, grind the tiles to the desired shape and stick them back.

7. Fill the edge with cement/tile adhesive and screw the ring back onto the recessed housing so that it is flush with the surface of the tiles. The ring can then be added flush with the other tiles.