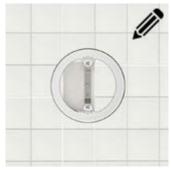

4. Mark the mounting ring with a marker.

5. Remove the ring from the wall so that only the outline of the ring is visible.

6. Remove the tiles, grind the tiles to the desired shape and stick them back.

7. Fill the edge with cement/tile adhesive and screw the ring back onto the recessed housing so that it is flush with the surface of the tiles. The ring can then be added flush with the other tiles.

8. The installer can then install the pool light.