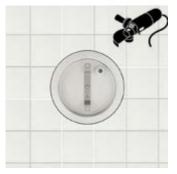

#### Step-by-step plan for placing an underwater floodlight

1. Loosen the screws of the mounting ring

4. Place the pool light and tighten the screws.