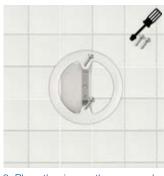

#### Step-by-step plan for placing an underwater floodlight

1. Loosen the screws of the mounting ring

4. Place the pool light and tighten the screws.