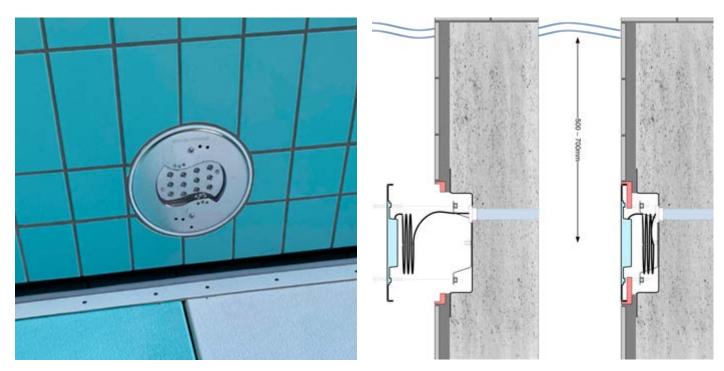

8. The installer can then install the pool light.

### End result: a 100% flat lamp

#### Step-by-step plan for placing an underwater floodlight

1. Loosen the screws of the mounting ring

4. Place the pool light and tighten the screws.