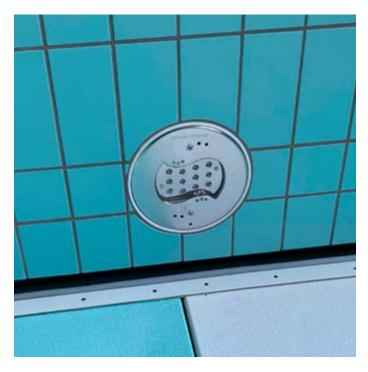

### End result: a 100% flat lamp

#### Step-by-step plan for placing an underwater floodlight

1. Loosen the screws of the mounting ring

4. Place the pool light and tighten the screws.