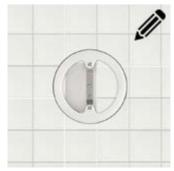

#### Place mounting ring step-by-step plan

1. The pot is cast into the concrete of the pool wall.

2. Tile partially over the recessed housing.

3. Place the ring on the recessed housing and screw it to recessed housing.

4. Mark the mounting ring with a marker.

5. Remove the ring from the wall so that only the outline of the ring is visible.

6. Remove the tiles, grind the tiles to the desired shape and stick them back.

7. Fill the edge with cement/tile adhesive and screw the ring back onto the recessed housing so that it is flush with the surface of the tiles. The ring can then be added flush with the other tiles.