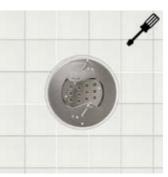

### End result: a 100% flat lamp

#### Step-by-step plan for placing an underwater floodlight

1. Loosen the screws of the mounting ring

4. Place the pool light and tighten the screws.