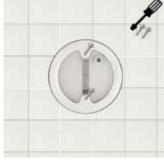

#### Step-by-step plan for placing an underwater floodlight

1. Loosen the screws of the mounting ring

4. Place the pool light and tighten the screws.