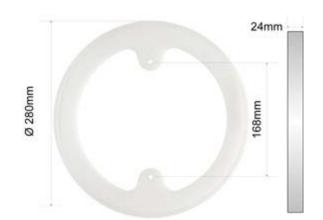

### Fibre ring (V0052) in tiled pools

### WV15 13mm (for the tiler)

#### Place mounting ring step-by-step plan

1. The pot is cast into the concrete of the pool wall.

2. Tile partially over the recessed housing.

3. Place the ring on the recessed housing and screw it to recessed housing.

4. Mark the mounting ring with a marker.

5. Remove the ring from the wall so that only the outline of the ring is visible.

6. Remove the tiles, grind the tiles to the desired shape and stick them back.

7. Fill the edge with cement/tile adhesive and screw the ring back onto the recessed housing so that it is flush with the surface of the tiles. The ring can then be added flush with the other tiles.