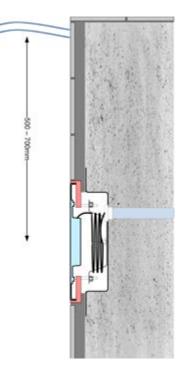

#### Place mounting ring step-by-step plan

1. The pot is cast into the concrete of the pool wall.

2. Tile partially over the recessed housing.

3. Place the ring on the recessed housing and screw it to recessed housing.

4. Mark the mounting ring with a marker.

5. Remove the ring from the wall so that only the outline of the ring is visible.

6. Remove the tiles, grind the tiles to the desired shape and stick them back.

7. Fill the edge with cement/tile adhesive and screw the ring back onto the recessed housing so that it is flush with the surface of the tiles. The ring can then be added flush with the other tiles.

8. The installer can then install the pool light.